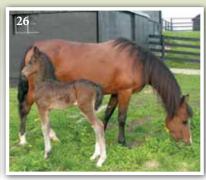

# **BREED CHARACTER**

Longtime breeder of foals with the Merriehill prefix, Paulette Bodnar cast an experienced eye as judge in this division.

- ~ FIRST PLACE ≈ 63. I think, overall, this foal best exhibits the characteristics of a Morgan foal. A very pretty expressive head, nice eye, well-shaped ears placed on top of the head. Nicely shaped upright neck with a good turnover. Well portioned smoothly put together body. Good length of leg, front legs are attached toward the front of the body and not too far under allowing this foal to have more freedom of motion. Rear end appears to have good angulation to allow this foal to drive off its hind quarters. This foal also exhibits the inquisitive nature of a Morgan foal.
- ≈ SECOND PLACE ≈ 70. This foal exhibits the proud tail-flagging attitude of a Morgan. I love the attitude of a foal that thinks very highly of itself. Very nice head with a well-shaped upright neck coming up from its back and not out of its chest. Very well placed front legs with good length of leg. Foal appears to stand squarely with no obvious flaws. It seems to have good bone density without coarseness.
- → HONORABLE MENTION → 55. Morgans as broodmares are incredible as they are such wonderful mothers. I felt this photo caught this side of the Morgan as a breed. I especially like the look of the foal on the far side of the mares.
- **∼ HONORABLE MENTION ∼** 79. This is such a cute head and neck photo of a Morgan foal. So expressive.
- **∼ HONORABLE MENTION ∼** 47. Shows how much Morgan foals do love their people.
- **∼ HONORABLE MENTION ∼** 26. This one is proud to be a Morgan horse.