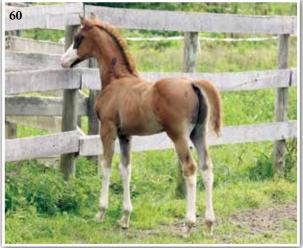

# THE PEOPLE'S CHOICES

Voted on by Friends of The Morgan Horse on Facebook

Thank you readers and friends for visiting the page and taking part in the contest! Total votes: 1,020.

| Placing   | Number | Votes |
|-----------|--------|-------|
| 1st Place | 16     | 157   |
| 2nd Place | 60     | 109   |