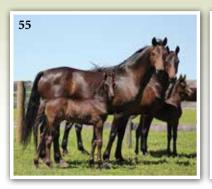

# **BREED CHARACTER**

Longtime breeder of foals with the Merriehill prefix, Paulette Bodnar cast an experienced eye as judge in this division.

- ~ FIRST PLACE ≈ 63. I think, overall, this foal best exhibits the characteristics of a Morgan foal. A very pretty expressive head, nice eye, well-shaped ears placed on top of the head. Nicely shaped upright neck with a good turnover. Well portioned smoothly put together body. Good length of leg, front legs are attached toward the front of the body and not too far under allowing this foal to have more freedom of motion. Rear end appears to have good angulation to allow this foal to drive off its hind quarters. This foal also exhibits the inquisitive nature of a Morgan foal.
- ≈ SECOND PLACE ≈ 70. This foal exhibits the proud tail-flagging attitude of a Morgan. I love the attitude of a foal that thinks very highly of itself. Very nice head with a well-shaped upright neck coming up from its back and not out of its chest. Very well placed front legs with good length of leg. Foal appears to stand squarely with no obvious flaws. It seems to have good bone density without coarseness.
- → HONORABLE MENTION → 55. Morgans as broodmares are incredible as they are such wonderful mothers. I felt this photo caught this side of the Morgan as a breed. I especially like the look of the foal on the far side of the mares.
- **∼ HONORABLE MENTION ∼** 79. This is such a cute head and neck photo of a Morgan foal. So expressive.
- **∼ HONORABLE MENTION ∼** 47. Shows how much Morgan foals do love their people.
- **∼ HONORABLE MENTION ∼** 26. This one is proud to be a Morgan horse.

~ THIRD PLACE ~ 9. This photo captures a moment!

∼ FOURTH PLACE ∼ 55. Not easy getting four horses posed so perfectly, all ears up!