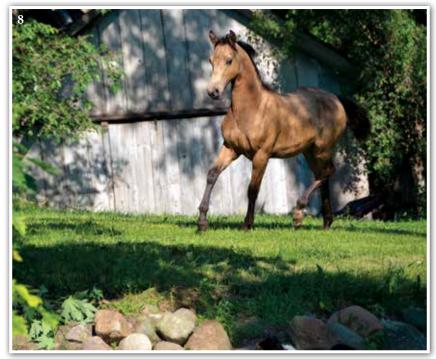

# ARTISTIC COMPOSITION

North Carolina show photographer Shane Shiflet brought his expertise to bear in this category.

FIRST PLACE ≈ 8. I would like to say there were lots of great pictures and it was tough to choose, but judging the artistic value only one stood out to me a little more than the rest and that was number eight. This photo stood out to me for two reasons: the lighting and framing. First, the lighting is very eye catching with the light hitting the old barn in the background and the horse being caught in the light as well. The dark and light areas added great depth and color. Second, framing your subject can really make a difference and it shows is this photo with the framing of the horse in the foreground of the barn and then green framing the sides and the rocks on the bottom. It was a great shot and I would put my signature on it.