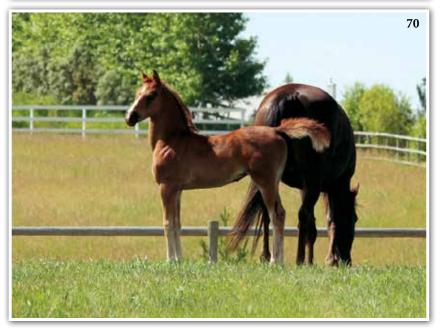

# **BREED CHARACTER**

Longtime breeder of foals with the Merriehill prefix, Paulette Bodnar cast an experienced eye as judge in this division.

- ~ FIRST PLACE ≈ 63. I think, overall, this foal best exhibits the characteristics of a Morgan foal. A very pretty expressive head, nice eye, well-shaped ears placed on top of the head. Nicely shaped upright neck with a good turnover. Well portioned smoothly put together body. Good length of leg, front legs are attached toward the front of the body and not too far under allowing this foal to have more freedom of motion. Rear end appears to have good angulation to allow this foal to drive off its hind quarters. This foal also exhibits the inquisitive nature of a Morgan foal.
- ≈ SECOND PLACE ≈ 70. This foal exhibits the proud tail-flagging attitude of a Morgan. I love the attitude of a foal that thinks very highly of itself. Very nice head with a well-shaped upright neck coming up from its back and not out of its chest. Very well placed front legs with good length of leg. Foal appears to stand squarely with no obvious flaws. It seems to have good bone density without coarseness.
- → HONORABLE MENTION → 55. Morgans as broodmares are incredible as they are such wonderful mothers. I felt this photo caught this side of the Morgan as a breed. I especially like the look of the foal on the far side of the mares.
- **∼ HONORABLE MENTION ∼** 79. This is such a cute head and neck photo of a Morgan foal. So expressive.
- **∼ HONORABLE MENTION ∼** 47. Shows how much Morgan foals do love their people.
- **∼ HONORABLE MENTION ∼** 26. This one is proud to be a Morgan horse.