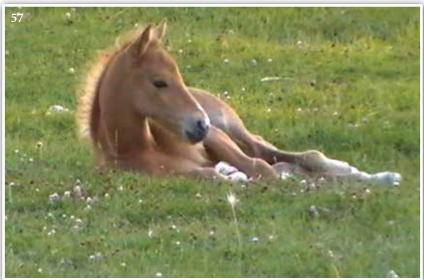

≈ SECOND PLACE ≈ 57. In addition to being cute, the photo really benefits from soft lighting outlining the foal's facial features. The soft backlighting gives a halo effect to the mane. Masterfully lit!