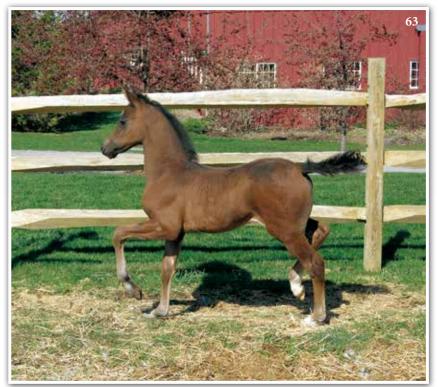

# **BREED CHARACTER**

Longtime breeder of foals with the Merriehill prefix, Paulette Bodnar cast an experienced eye as judge in this division.

- ~ FIRST PLACE ≈ 63. I think, overall, this foal best exhibits the characteristics of a Morgan foal. A very pretty expressive head, nice eye, well-shaped ears placed on top of the head. Nicely shaped upright neck with a good turnover. Well portioned smoothly put together body. Good length of leg, front legs are attached toward the front of the body and not too far under allowing this foal to have more freedom of motion. Rear end appears to have good angulation to allow this foal to drive off its hind quarters. This foal also exhibits the inquisitive nature of a Morgan foal.
- ≈ SECOND PLACE ≈ 70. This foal exhibits the proud tail-flagging attitude of a Morgan. I love the attitude of a foal that thinks very highly of itself. Very nice head with a well-shaped upright neck coming up from its back and not out of its chest. Very well placed front legs with good length of leg. Foal appears to stand squarely with no obvious flaws. It seems to have good bone density without coarseness.
- → HONORABLE MENTION → 55. Morgans as broodmares are incredible as they are such wonderful mothers. I felt this photo caught this side of the Morgan as a breed. I especially like the look of the foal on the far side of the mares.
- **∼ HONORABLE MENTION ∼** 79. This is such a cute head and neck photo of a Morgan foal. So expressive.
- **∼ HONORABLE MENTION ∼** 47. Shows how much Morgan foals do love their people.
- **∼ HONORABLE MENTION ∼** 26. This one is proud to be a Morgan horse.