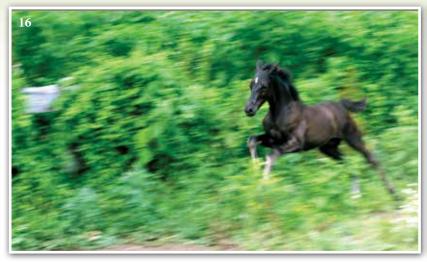

# THE PEOPLE'S CHOICES

Voted on by Friends of The Morgan Horse on Facebook

Thank you readers and friends for visiting the page and taking part in the contest! Total votes: 1,020.

| Placing   | Number | Votes |
|-----------|--------|-------|
| 1st Place | 16     | 157   |
| 2nd Place | 60     | 109   |