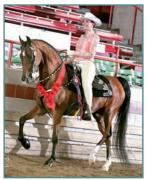

# 1. MIZRAHI (b. 1996)

(HVK Bell Flaire x Schiaparelli by Wham Bam Command)

Number one ranked sire for eight consecutive years.

Standing last year: 1 Registered Get: 280

Tail Male Line: Waseeka's Nocturne (1954)/Starfire (1948)

Tail Female Line: Tinkerbell (1941) by Sealect

Top five scoring get: Treble's Patent Pending GCH (WP); Capital View Centurion CH (CPS); Newmont's Captivator (HP); Ledyard's

One More Time CH (CPD); SPR Second Chance (HP).

Clockwise from top: Number one sire Mizrahi is also a "kingmaker"—a sire of prominent sires, including his world-titled sons Graycliff Tony GCH (sire of 120), Merriehill After Hours GCH (sire of 60), Dragonsmeade Icon (sire of 53), and Dressed Up GCH (sire of 47).