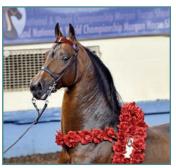

# 1. MIZRAHI (b. 1996)

(HVK Bell Flaire x Schiaparelli by Wham Bam Command)

Number one ranked sire for eight consecutive years.

Standing last year: 1 Registered Get: 280

Tail Male Line: Waseeka's Nocturne (1954)/Starfire (1948)

Tail Female Line: Tinkerbell (1941) by Sealect

Top five scoring get: Treble's Patent Pending GCH (WP); Capital View Centurion CH (CPS); Newmont's Captivator (HP); Ledyard's

One More Time CH (CPD); SPR Second Chance (HP).

Clockwise from top: Number one sire Mizrahi is also a "kingmaker"—a sire of prominent sires, including his world-titled sons Graycliff Tony GCH (sire of 120), Merriehill After Hours GCH (sire of 60), Dragonsmeade Icon (sire of 53), and Dressed Up GCH (sire of 47).