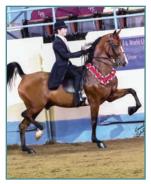

# 3. GRAYCLIFF TONY GCH (b. 2004)

(Mizrahi x Pompp And Pazazz, BHOF, by Serenity Masterpiece)

A show horse siring show horses.

Standing last year: 4 Registered Get: 120

**Tail Male Line:** Waseeka's Nocturne (1954)/Starfire (1948)

Tail Female Line: Devan Lady Fireflight (1953) by O C R by Captor Top five scoring get: Newmont's Remedy (Carriage); EN Temptation NKS GCH (WP); Live From The Tonys (EP); Tony

Soprano (HP); Ledyard All The Rage (EP).

Graycliff Tony GCH and son Live From The Tonys.

Astronomicallee and son Ledyards Rare Soul GCH.