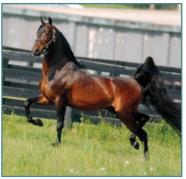

# 3. GRAYCLIFF TONY GCH (b. 2004)

(Mizrahi x Pompp And Pazazz, BHOF, by Serenity Masterpiece)

A show horse siring show horses.

Standing last year: 4 Registered Get: 120

**Tail Male Line:** Waseeka's Nocturne (1954)/Starfire (1948)

Tail Female Line: Devan Lady Fireflight (1953) by O C R by Captor Top five scoring get: Newmont's Remedy (Carriage); EN Temptation NKS GCH (WP); Live From The Tonys (EP); Tony

Soprano (HP); Ledyard All The Rage (EP).