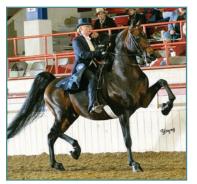

# 1. MIZRAHI (b. 1996)

(HVK Bell Flaire x Schiaparelli by Wham Bam Command)

Number one ranked sire for eight consecutive years.

Standing last year: 1 Registered Get: 280

Tail Male Line: Waseeka's Nocturne (1954)/Starfire (1948)

Tail Female Line: Tinkerbell (1941) by Sealect

Top five scoring get: Treble's Patent Pending GCH (WP); Capital View Centurion CH (CPS); Newmont's Captivator (HP); Ledyard's

One More Time CH (CPD); SPR Second Chance (HP).

Clockwise from top: Number one sire Mizrahi is also a "kingmaker"—a sire of prominent sires, including his world-titled sons Graycliff Tony GCH (sire of 120), Merriehill After Hours GCH (sire of 60), Dragonsmeade Icon (sire of 53), and Dressed Up GCH (sire of 47).