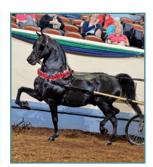

# 1. MIZRAHI (b. 1996)

(HVK Bell Flaire x Schiaparelli by Wham Bam Command)

Number one ranked sire for eight consecutive years.

Standing last year: 1 Registered Get: 280

Tail Male Line: Waseeka's Nocturne (1954)/Starfire (1948)

Tail Female Line: Tinkerbell (1941) by Sealect

Top five scoring get: Treble's Patent Pending GCH (WP); Capital View Centurion CH (CPS); Newmont's Captivator (HP); Ledyard's

One More Time CH (CPD); SPR Second Chance (HP).

Clockwise from top: Number one sire Mizrahi is also a "kingmaker"—a sire of prominent sires, including his world-titled sons Graycliff Tony GCH (sire of 120), Merriehill After Hours GCH (sire of 60), Dragonsmeade Icon (sire of 53), and Dressed Up GCH (sire of 47).