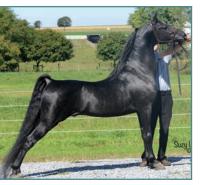

# 1. MIZRAHI (b. 1996)

(HVK Bell Flaire x Schiaparelli by Wham Bam Command)

Number one ranked sire for eight consecutive years.

Standing last year: 1 Registered Get: 280

Tail Male Line: Waseeka's Nocturne (1954)/Starfire (1948)

Tail Female Line: Tinkerbell (1941) by Sealect

Top five scoring get: Treble's Patent Pending GCH (WP); Capital View Centurion CH (CPS); Newmont's Captivator (HP); Ledyard's

One More Time CH (CPD); SPR Second Chance (HP).

Clockwise from top: Number one sire Mizrahi is also a "kingmaker"—a sire of prominent sires, including his world-titled sons Graycliff Tony GCH (sire of 120), Merriehill After Hours GCH (sire of 60), Dragonsmeade Icon (sire of 53), and Dressed Up GCH (sire of 47).