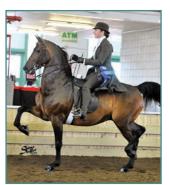

# 4. ULTRAS SPECIAL AGENT (b. 1997)

(Tug Hill Commando x Up Hyre Serene Topic by Tedwin Topic)

Carrying forward the Commando beauty genes.

Standing last year: 5 Registered Get: 250

Tail Male Line: Waseeka's Nocturne (1954)/Starfire (1948)

Tail Female Line: Devan Rose (1949) by Captor

**Top five scoring get:** BLF Mission Impossible GCH (Misc); SCMF Gov Arnold CH (Misc); Whispering In The Wind (Misc); Bears Agent Double O Soul GCH (WP); Twin Elms Complete Chaos (Misc).