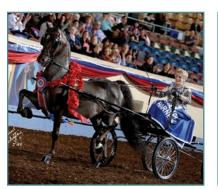

# 1. MIZRAHI (b. 1996)

(HVK Bell Flaire x Schiaparelli by Wham Bam Command)

Number one ranked sire for eight consecutive years.

Standing last year: 1 Registered Get: 280

Tail Male Line: Waseeka's Nocturne (1954)/Starfire (1948)

Clockwise from top: Number one sire Mizrahi is also a "kingmaker"—a sire of prominent sires, including his world-titled sons Graycliff Tony GCH (sire of 120), Merriehill After Hours GCH (sire of 60), Dragonsmeade Icon (sire of 53), and Dressed Up GCH (sire of 47).