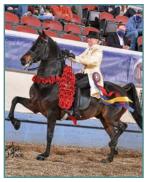

# 3. GRAYCLIFF TONY GCH (b. 2004)

(Mizrahi x Pompp And Pazazz, BHOF, by Serenity Masterpiece)

A show horse siring show horses.

Standing last year: 4 Registered Get: 120

**Tail Male Line:** Waseeka's Nocturne (1954)/Starfire (1948)

Tail Female Line: Devan Lady Fireflight (1953) by O C R by Captor Top five scoring get: Newmont's Remedy (Carriage); EN Temptation NKS GCH (WP); Live From The Tonys (EP); Tony

Soprano (HP); Ledyard All The Rage (EP).