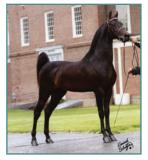

# 3. GRAYCLIFF TONY GCH (b. 2004)

(Mizrahi x Pompp And Pazazz, BHOF, by Serenity Masterpiece)

A show horse siring show horses.

Standing last year: 4 Registered Get: 120

**Tail Male Line:** Waseeka's Nocturne (1954)/Starfire (1948)

Tail Female Line: Devan Lady Fireflight (1953) by O C R by Captor Top five scoring get: Newmont's Remedy (Carriage); EN Temptation NKS GCH (WP); Live From The Tonys (EP); Tony

Soprano (HP); Ledyard All The Rage (EP).