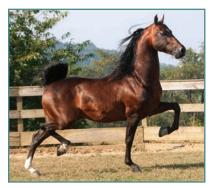

# 1. MIZRAHI (b. 1996)

(HVK Bell Flaire x Schiaparelli by Wham Bam Command)

Number one ranked sire for eight consecutive years.

Standing last year: 1 Registered Get: 280

Tail Male Line: Waseeka's Nocturne (1954)/Starfire (1948)

Tail Female Line: Tinkerbell (1941) by Sealect

Top five scoring get: Treble's Patent Pending GCH (WP); Capital View Centurion CH (CPS); Newmont's Captivator (HP); Ledyard's

One More Time CH (CPD); SPR Second Chance (HP).

Clockwise from top: Number one sire Mizrahi is also a "kingmaker"—a sire of prominent sires, including his world-titled sons Graycliff Tony GCH (sire of 120), Merriehill After Hours GCH (sire of 60), Dragonsmeade Icon (sire of 53), and Dressed Up GCH (sire of 47).